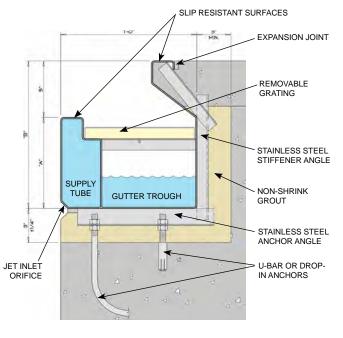

Perimeter V-Series Semi-Recessed Gutter Detail

# **"INTEGRITY" SERIES** PERIMETER RECIRCULATION SYSTEM

Natare "Integrity" series stainless steel swimming pool gutters are oversized to increase wave quelling capacity. This system provides water supply and return within a single, self-contained perimeter gutter profile.

Pre-engineered to be smooth and perfectly level around the pool perimeter, our proven state-ofthe-art designs combine gutter and plumbing functions. With a built-in trough, pressurized filtered water return and inlets, no additional piping or plumbing is required for water circulation. All Natare perimeter systems can be provided with an integral flange for an easy installation of a Natare pool lining.