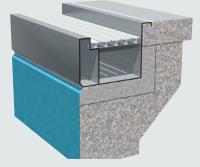

Perimeter V-Series Semi-Recessed Gutter Detail

Natare V Series<sup>™</sup> and MultiFlo<sup>™</sup> Series gutters are available in deck level (roll-out), semi-recessed, and fully recessed configurations.

Perfect for New Construction, Even Better for Renovation!

#### **Deck Level**

Ideal for a wide range of teaching and recreation activities.