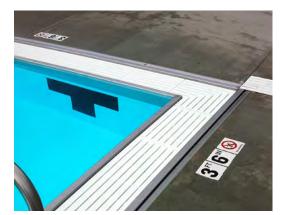

Natare V Series<sup>™</sup> and MultiFlo<sup>™</sup> Series gutters are available in deck level (roll-out), semi-recessed, and fully recessed configurations.

Perfect for New Construction, Even Better for Renovation!

#### **Deck Level**

Ideal for a wide range of teaching and recreation activities.

#### Semi-Recessed

Ideal for a wide range of teaching and recreation activities.

#### **Fully Recessed**

An ideal configuration for a serious competition facility