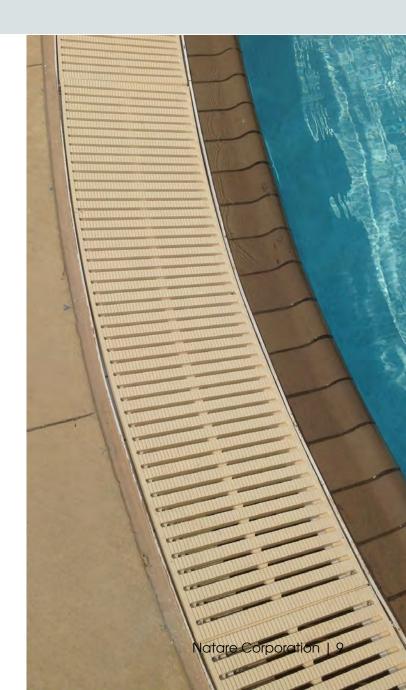

#### Grating

Gutters with perimeter grating are supplied with PVC ASTM-certified slipresistant I-Bar or T-Bar grating.

- Surge Control Our special in-pool surge storage eliminates the need for expensive surge control tanks.
- 10 Year Warranty Natare's warranty ensures your system will perform properly for years to come.

### Natare GPM Grating

Our GPM grating is available on all of our perimeter gutter systems. GPM Grating is custom fabricated from a marine-grade polymer and is environmentally stabilized to withstand the harshest aquatic conditions.

It will not rot, discolor or delaminate and does not react with pool chemicals. Even repeated blows from a heavy hammer will not break GPM Grating. 10 year full replacement warranty.

GPM Grating's unique design has permanently machined flow control slots that allow for a fast flow of water through the grating. GPM Grating has an matte-textured slip-resistant finish to provide secure footing and hide scuffs and scratches. This low maintenance finish cleans easily and eliminates repair or refinishing due to weathering or deterioration.