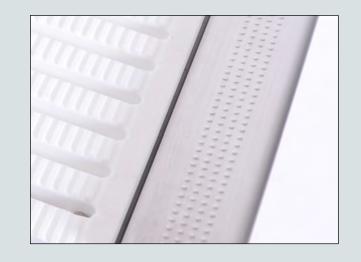

### Natare GPM Grating

Our GPM grating is available on all of our perimeter gutter systems. GPM Grating is custom fabricated from a marine-grade polymer and is environmentally stabilized to withstand the harshest aquatic conditions.

It will not rot, discolor or delaminate and does not react with pool chemicals. Even repeated blows from a heavy hammer will not break GPM Grating. 10 year full replacement warranty.

GPM Grating's unique design has permanently machined flow control slots that allow for a fast flow of water through the grating. GPM Grating has an matte-textured slip-resistant finish to provide secure footing and hide scuffs and scratches. This low maintenance finish cleans easily and eliminates repair or refinishing due to weathering or deterioration.

### NataTread Slipresistant Surface

Our slip resistant surface is created using specialized tooling that does not penetrate the surface, but instead produces a pattern of small dimple-like projections or protrusions, similar to the surface on Braille name plates. The pattern is an extremely uniform and aesthetically pleasing surface that is also quite slip-resistant.