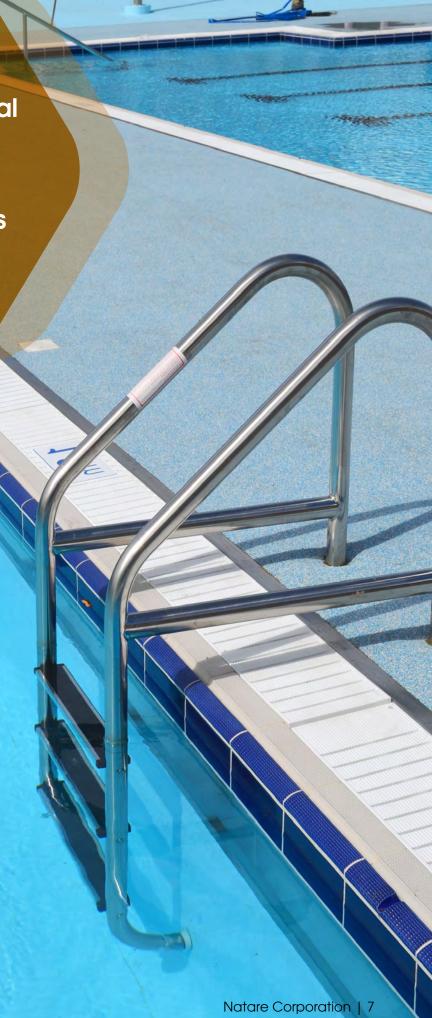

#### Natare's stainless steel perimeter recirculation systems offer the functionality of a water supply and return system in a single gutter profile.

Natare gutter systems have an in-pool surge storage system, eliminating the need for additional surge storage tanks. They also don't require additional piping or plumbing, making them the ideal solution for fast and efficient construction or renovation.

Stainless steel prevents the tiling, coping and frequent maintenance inherent in traditional gutter systems. With Natare gutter systems, repair costs from leaky pipes, ground movement and settling are a thing of the past, virtually eliminating repair costs.