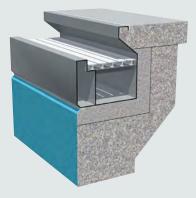

Natare V Series<sup>™</sup> and MultiFlo<sup>™</sup> Series gutters are available in deck level (roll-out), semi-recessed, and fully recessed configurations.

Perfect for New Construction, Even Better for Renovation!

#### Semi-Recessed

Ideal for a wide range of teaching and recreation activities.