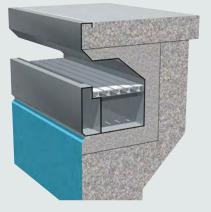

Natare V Series<sup>™</sup> and MultiFlo<sup>™</sup> Series gutters are available in deck level (roll-out), semi-recessed, and fully recessed configurations.

Perfect for New Construction, Even Better for Renovation!

#### **Fully Recessed**

An ideal configuration for a serious competition facility