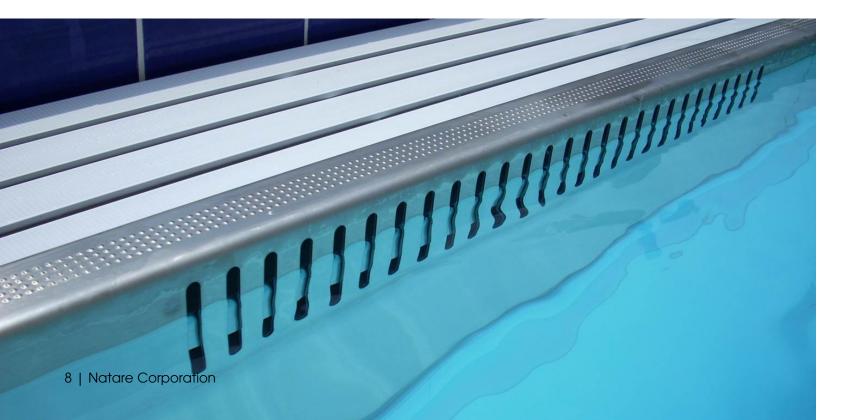

#### A Guaranteed Cleaner Pool

The water's surface is where over 80 percent of a pool's dirt, oils and suspended material collect.

Natare's stainless steel perimeter systems allow optimal surface skimming which cannot be achieved with traditional skimmers or conventional swimming pool gutters.

Efficient, continuous surface skimming removes surface debris and keeps pool water clean.

## Cleaner Pools, Better Water

Natare's stainless steel perimeter systems allow optimal surface skimming which cannot be achieved with traditional skimmers or conventional swimming pool gutters.

The water's surface is where more than 80 percent of a pool's dirt, oils and suspended material collect. Natare's stainless steel perimeter systems allow optimal surface skimming which cannot be achieved with traditional skimmers or conventional gutters. Efficient, continuous surface skimming removes surface debris and keeps pool water clean.