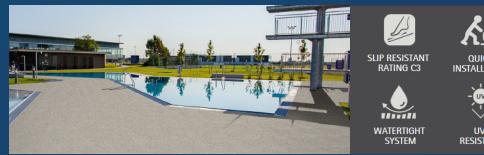

## WATERPROOF AND SAFE SURFACES AROUND ANY DECK

Natare SOLID is a reinforced PVC membrane that encapsulates and makes the deck area slip-resistant and waterproof. This is an ideal solution for decks experiencing cracking, flaking, delamination, and peeling.

APPLICATIONS: Pool, Spa & Hot Tub Decks – Locker Rooms – Splash Pads – Shower Areas – Gyms – Sundecks - Balconies - Roof Decks - Patios - Boathouses