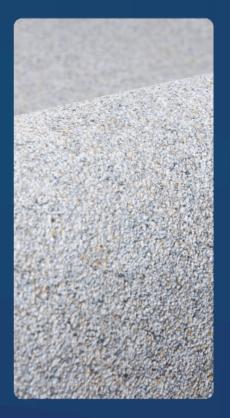

# SOLID™ COLLECTION

Natare SOLID collection creates a durable, watertight, slip-resistant, and continuous surface in indoor and outdoor areas where water or wet environments exist.

For a seamless blend into any environment, the collection is available in three modern, but elegant colors: Light Grey, Grey, and Sand.

### WHAT MAKE SOLID DIFFERENT?

It is a commercial grade, 80-mil thick reinforced PVC membrane that is butt-welded to offer a continuous surface (no overlaps) to provide superior slip resistance and elegant designs.