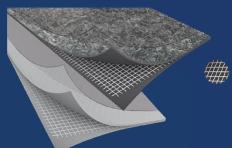

## WATERPROOF AND SAFE SURFACES AROUND ANY DECK

Natare SOLID is a reinforced PVC membrane that encapsulates and makes the deck area slip-resistant and waterproof. This is an ideal solution for decks experiencing cracking, flaking, delamination, and peeling.

### WHAT MAKE SOLID DIFFERENT?

It is a commercial grade, 80-mil thick reinforced PVC membrane that is butt-welded to offer a continuous surface (no overlaps) to provide superior slip resistance and elegant designs.