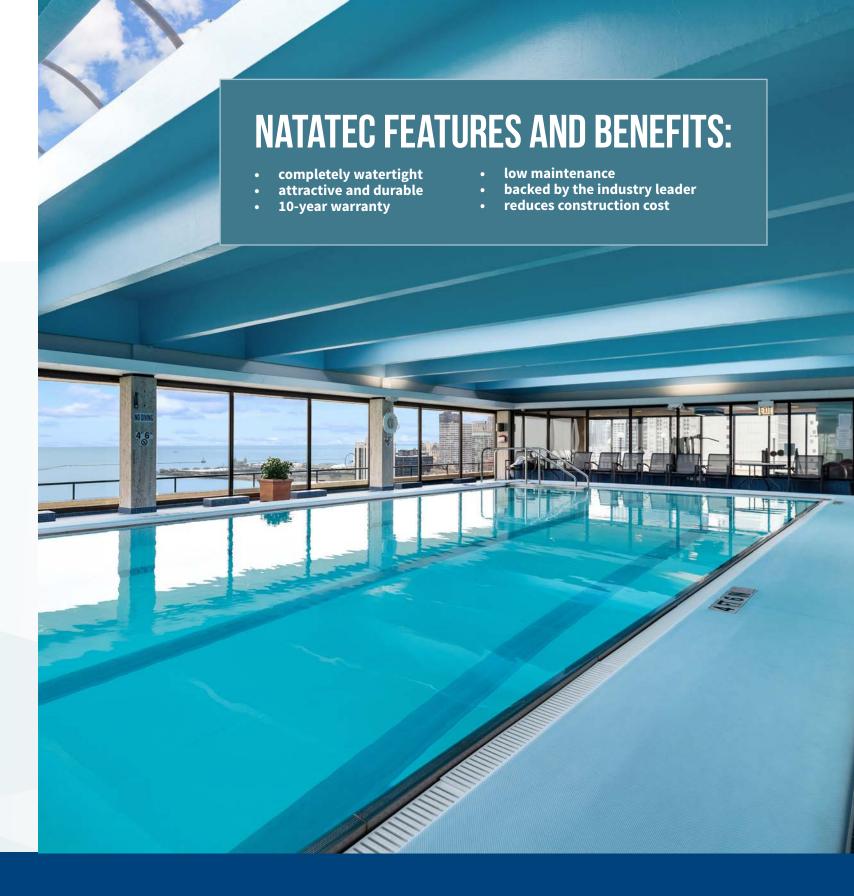

#### **GUARANTEED QUALITY AND DURABILITY**

We guarantee the best watertight solution for both new pools and renovation with Natatec by RENOLIT, the world's largest producer of high-quality pool lining systems.

#### WHAT IT DOES

Because the pool walls or structure are used only for support, Natatec provides a means to renovate the worst pool foundations. Simple, cost-efficient support structures are adequate with our Natatec lining system. It provides an attractive, flexible watertight lining inside any supporting structure.