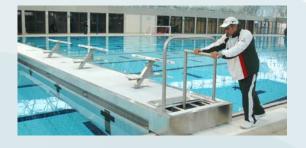

#### **Natare Fixed and Movable Bulkheads**

The answer to multipurpose, functional pool systems, Natare pool bulkheads are world renowned for the perfect competition systems. Vertically deployed or laterally moved, Natare bulkheads are available for any pool configuration.