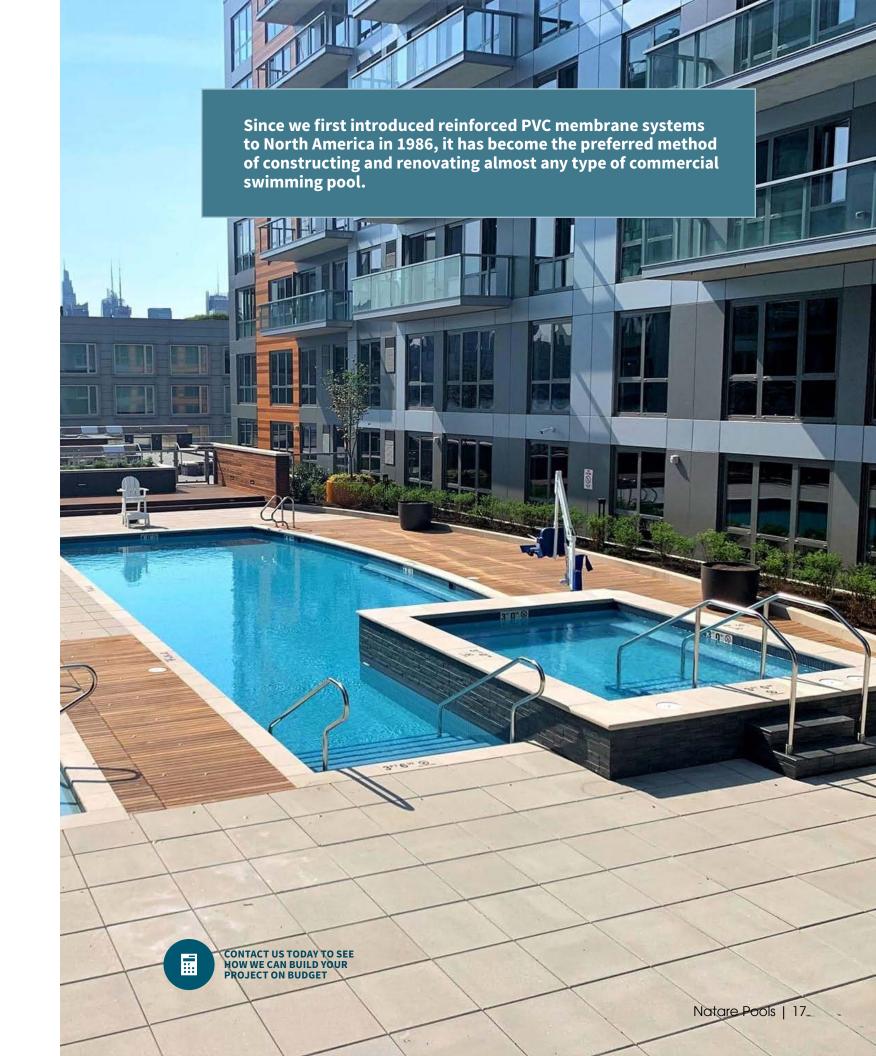

and indestructible pool surface. Since its introduction in 1986, Natatec has become the preferred method of constructing and renovating almost any type of commercial swimming pool and even some complicated residential projects.