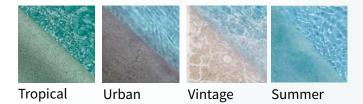

#### FOUR DIVERSE COLLECTIONS OF COLORS & TEXTURES

#### NATATEC 2000 | SMOOTH | SOLID COLOR

It is a 60 mil reinforced PVC membrane system that is perfect for the renovation or new construction of commercial, municipal, institutional, and recreational swimming pools.

#### NATATEC RELIEF | TEXTURED | SOLID COLOR

It is a 70 mil reinforced PVC membrane system that features a textured, slip-resistant material that is soft to the touch, but rigid enough to help prevent unfortunate slips and falls within the pool.

#### NATATEC TOUCH | TEXTURED | STONE DESIGNS

It is an 80 mil reinforced PVC membrane system that is inspired by nature and natural stones. The 3D-printed designs give any pool the elegant look of marble, slate, stone, or sand at a more cost-effective price.

#### NATATEC VOGUE | TEXTURED | MODERN DESIGNS

It is an 80 mil reinforced PVC membrane system that is inspired by the latest interior design trends. The textured designs bring the interior of a home or commercial entity outdoors for a refined, modern, and aesthetically pleasing finish to your pool.