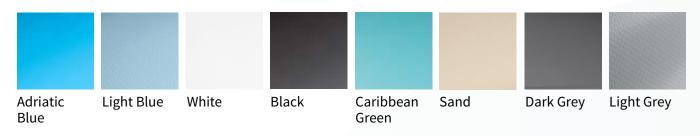

# YOUR COMPLETE WATERPROOFING SOLUTION

Get the ultimate in durability, performance and style with Natatec.

Choose from an assortment of colors, textures, and prints to create a pool or water feature that complements the surrounding environment. Thanks to our partnership with RENOLIT, the world's largest producer of high-quality pool lining systems, we can offer a variety of collections and colors.

#### FOUR DIVERSE COLLECTIONS OF COLORS & TEXTURES

#### NATATEC 2000 | SMOOTH | SOLID COLOR

It is a 60 mil reinforced PVC membrane system that is perfect for the renovation or new construction of commercial, municipal, institutional, and recreational swimming pools.

#### NATATEC RELIEF | TEXTURED | SOLID COLOR

It is a 70 mil reinforced PVC membrane system that features a textured, slip-resistant material that is soft to the touch, but rigid enough to help prevent unfortunate slips and falls within the pool.