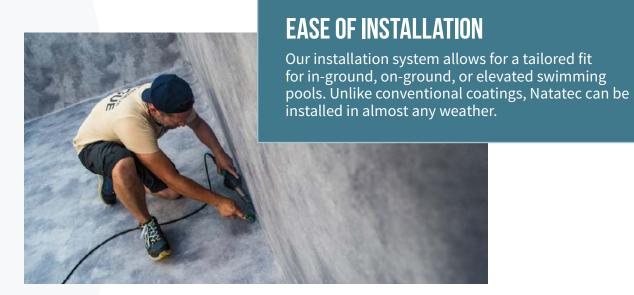

### LOOKING FOR AN ATTRACTIVE, DURABLE AND EASY INSTALLATION SOLUTION?

Our Natatec reinforced pool lining is a breakthrough in waterproofing. Using the most advanced polymer calendering process in the industry, Natatec has developed a high-performance membrane reinforced by woven polyester strands.

## FITS THE SHAPE

Our Natatec lining system can be made to fit any shape or size. Custom cut, fitted and fuse-bonded on-site, our system is tailored to each installation. Details such as stairs, inlets, drains, and overflow gutters are made permanently watertight. Lane markings, wall targets, depth markings, and even custom logos may be permanently applied using special PVC material. The end result is a beautiful pool for many years to come.