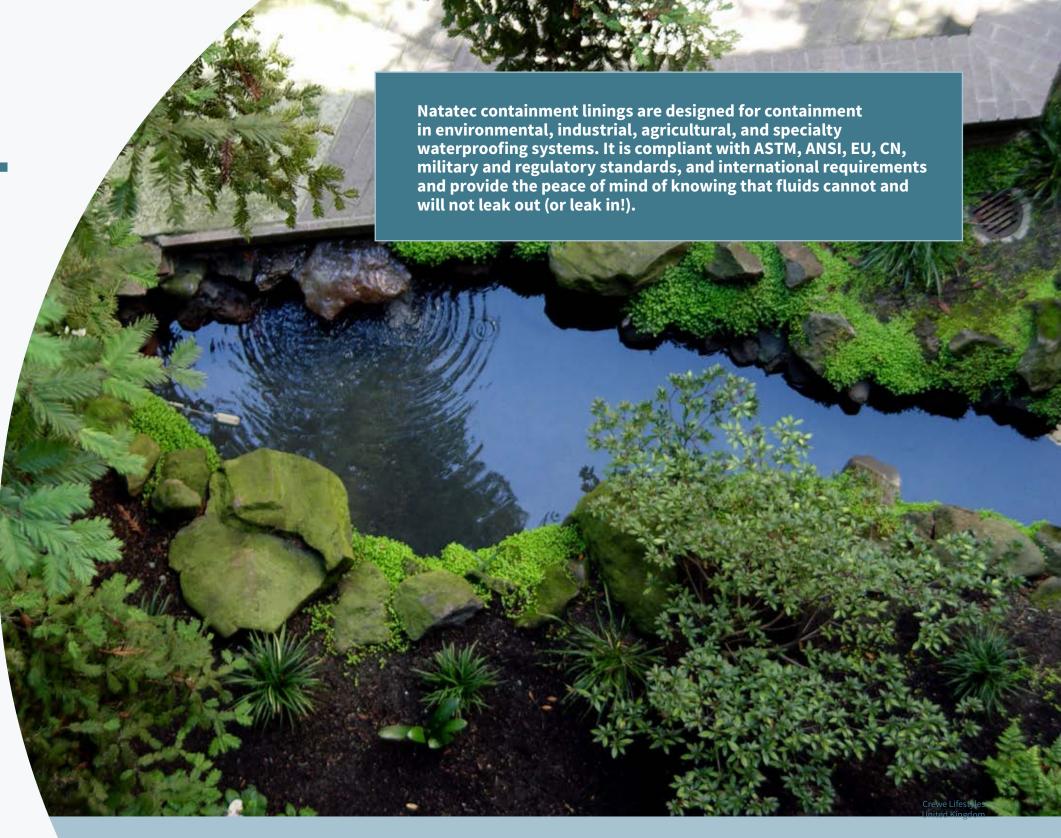

## NATATEC LINING SYSTEMS ARE NOT ONLY FOR POOLS

Specialty Natatec lining systems can add years of continuous service to fountains, storage tanks, reflecting pools or any other special application where containment or absolute waterproofing is required.

We offer perfect, custom engineered solutions. Using much of the technology developed for our swimming pool systems, Natatec containment lining systems have applications ranging from simple pond liners to custom industrial tank linings, specialty waterproofing and isolation liners. Our lining systems makes it tight. Whether it's a water feature lining in the lobby of a luxury hotel or a watertight barrier beneath a structure, we have the material and methods to do it right.

#### **APPLICATIONS FOR CONTAINMENT LINING:**

- drinking water storage
- industrial tank linings
- secondary oil containment
- decorative ponds
- recreational aquascapes
- fountains and water features

14 | Natare Pools Natare Pools | 15