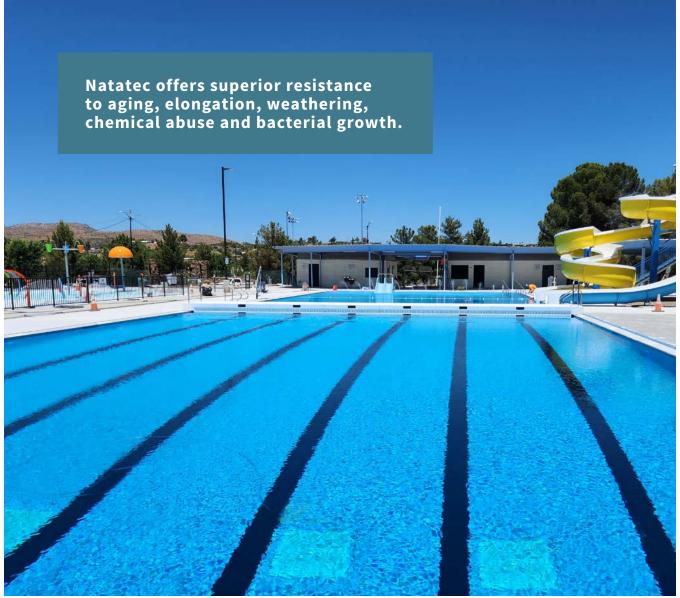

#### **CLEAN, SAFE AND SANITARY!**

The non-porous surface of our liners helps prevent the growth of bacteria and algae and makes pool cleaning easy and inexpensive. With Natatec, the days of acid washing and other harsh chemicals to clean your pool are gone.

The surface of our Natatec lining systems does not alter water chemistry like plaster, grout, concrete, and other porous surfaces, providing ongoing savings in operational costs. By creating a watertight lining, Natatec reduces water lost through leakage and save energy and chemical use.