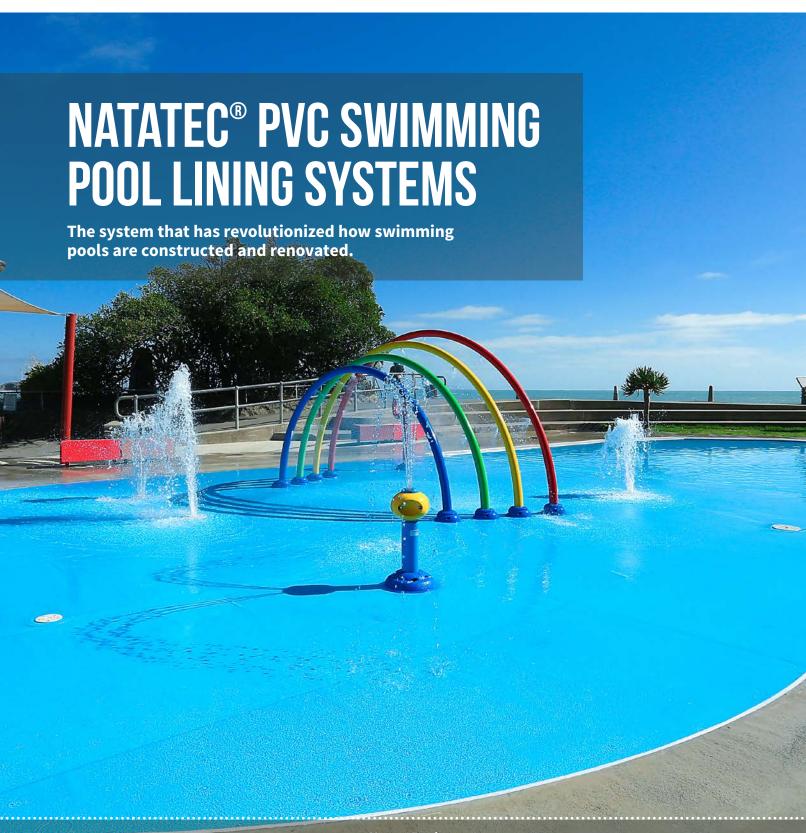

# NATATEC® POOL LINING SYSTEMS

#### WHAT IS IT?

Natatec®, a multi-faceted and sophisticated installation technology system, comprises of a dense, high-quality, dual-layered PVC material that is specifically designed for commercial pool applications.

It consists of flexible layers of PVC laminated with a strong inner core of polyester mesh fabric. It is custom-fitted and bonded on-site to provide an attractive, easily maintained, completely watertight,