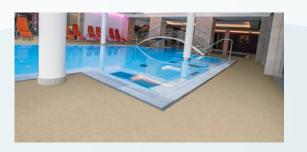

## FITS THE SHAPE

Our Natatec lining system can be made to fit any shape or size. Custom cut, fitted and fuse-bonded on-site, our system is tailored to each installation. Details such as stairs, inlets, drains, and overflow gutters are made permanently watertight. Lane markings, wall targets, depth markings, and even custom logos may be permanently applied using special PVC material. The end result is a beautiful pool for many years to come.

City of Globe Community Center Swimming Pool Globe, AZ