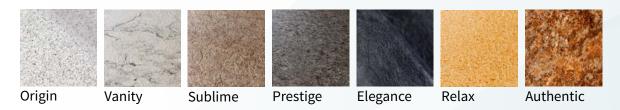

#### NATATEC TOUCH | TEXTURED | STONE DESIGNS

It is an 80 mil reinforced PVC membrane system that is inspired by nature and natural stones. The 3D-printed designs give any pool the elegant look of marble, slate, stone, or sand at a more cost-effective price.

#### NATATEC VOGUE | TEXTURED | MODERN DESIGNS

It is an 80 mil reinforced PVC membrane system that is inspired by the latest interior design trends. The textured designs bring the interior of a home or commercial entity outdoors for a refined, modern, and aesthetically pleasing finish to your pool.