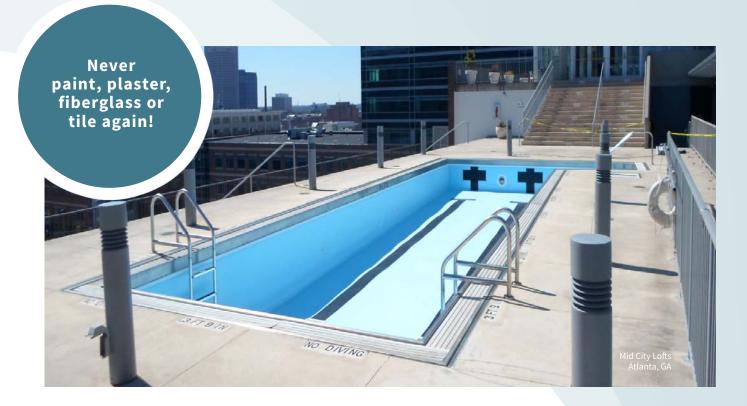

NO PAINT TO PEEL, FIBERGLASS TO FAIL OR PLASTER TO CRACK!

#### FIBERGLASS POOL **REPAIR**

Natatec is the solution for repairing fiberglass failure in swimming pools. Fiberglass pool coatings are notorious for cracking and removing failing fiberglass material in pools can be expensive. For a fraction of the cost, Natatec can be installed directly over the existing fiberglass surface to create a new worry-free surface. The pool lining material is cut-to-fit and welded onsite to ensure a pool coating that is completely watertight, attractive and long-lasting.