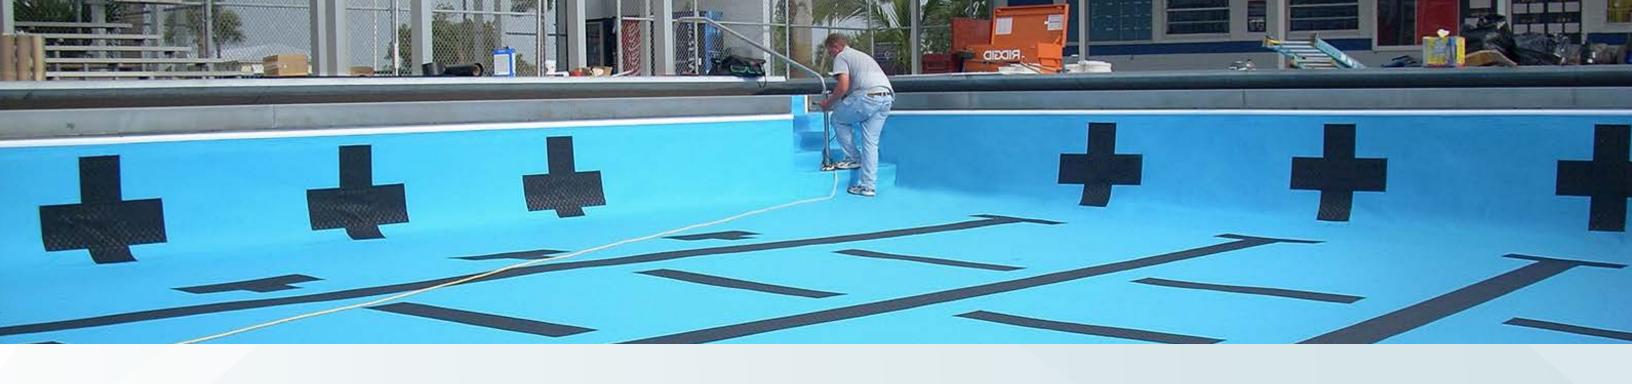

## FITS THE SHAPE

Our Natatec lining system can be made to fit any shape or size. Custom cut, fitted and fuse-bonded on-site, our system is tailored to each installation. Details such as stairs, inlets, drains, and overflow gutters are made permanently watertight. Lane markings, wall targets, depth markings, and even custom logos may be permanently applied using special PVC material. The end result is a beautiful pool for many years to come.

City of Globe Community Center Swimming Pool Globe, AZ