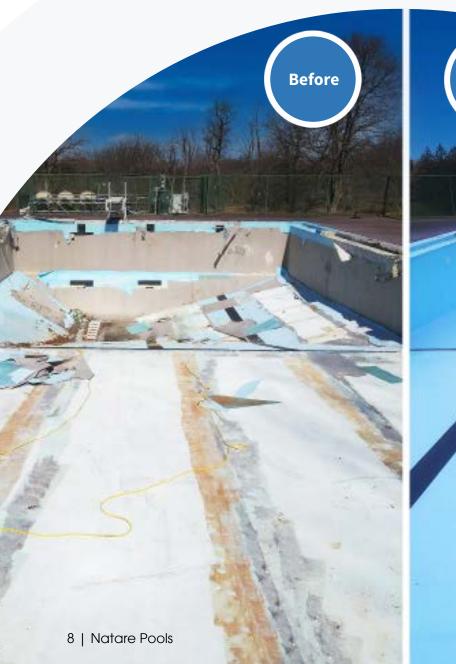

## LIKE NEW AGAIN

A one-piece, watertight, flexible lining within the pool shell, Natatec is perfectly suited to renovation applications.

Virtually any pool, no matter how old or deteriorated, may be successfully renovated with a PVC lining system. Moving expansion joints, cracks, spalling concrete, peeling paint and even structural movement are problems of the past with Natatec. Our system responds well to the problems commonly associated with aluminum and other metal pools. Corrosion, pitting, staining, and coating failures are quickly forgotten. No matter what the structure, the Natatec system provides protection and extends pool life. Our impervious lining isolates the pool structure from damaging pool water.

# **After**

Natatec has proved to be the best solution for saving the pool basin at the City of Globe Community Center Swimming Pool. A major renovation with the Natatec pool lining system, stainless steel pool gutters, a new filtration system, and moving bulkhead helped bring this pool back to life after a 10-year closure.