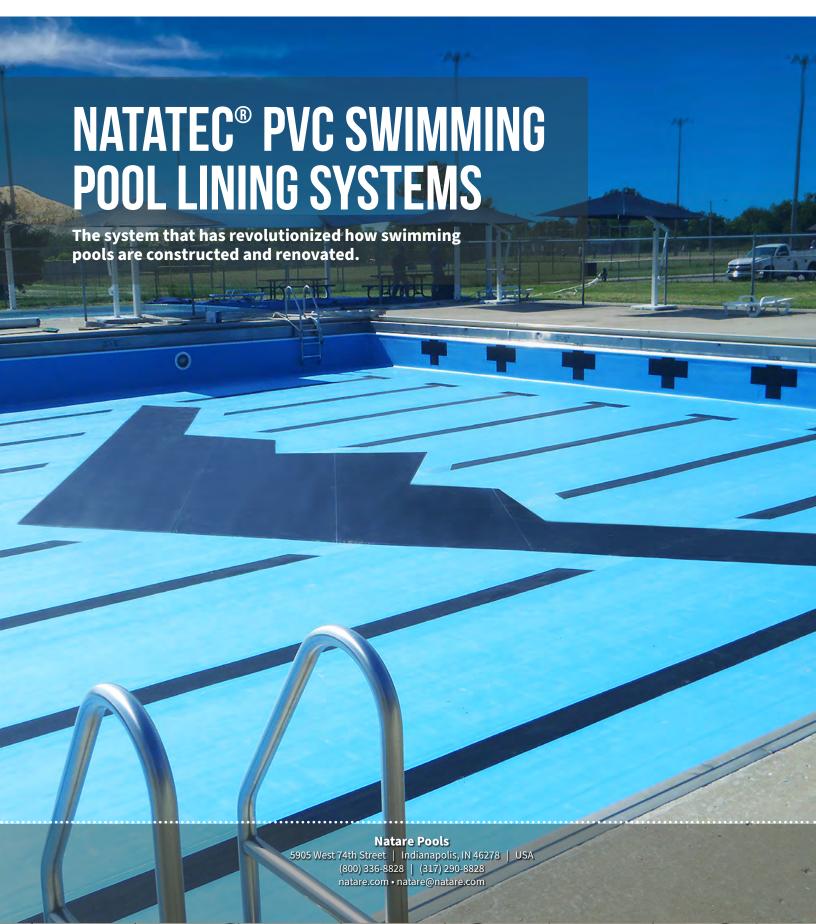

## NATATEC® POOL LINING SYSTEMS

### WHAT IS IT?

Natatec®, a multi-faceted and sophisticated installation technology system, comprises of a dense, high-quality, dual-layered PVC material that is specifically designed for commercial pool applications.

It consists of flexible layers of PVC laminated with a strong inner core of polyester mesh fabric. It is custom-fitted and bonded on-site to provide an attractive, easily maintained, completely watertight,