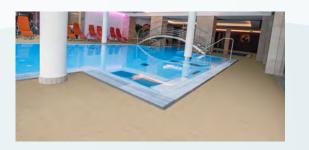

### NATATEC LINING SYSTEMS ARE NOT ONLY FOR POOLS

Specialty Natatec lining systems can add years of continuous service to fountains, storage tanks, reflecting pools or any other special application where containment or absolute waterproofing is required.

We offer perfect, custom engineered solutions. Using much of the technology developed for our swimming pool systems, Natatec containment lining systems have applications ranging from simple pond liners to custom industrial tank linings, specialty waterproofing and isolation liners. Our lining systems makes it tight. Whether it's a water feature lining in the lobby of a luxury hotel or a watertight barrier beneath a structure, we have the material and methods to do it right.

### **APPLICATIONS FOR CONTAINMENT LINING:**

- drinking water storage
- industrial tank linings
- secondary oil containment
- decorative ponds
- recreational aquascapes
- fountains and water features

14 | Natare Pools Natare Pools