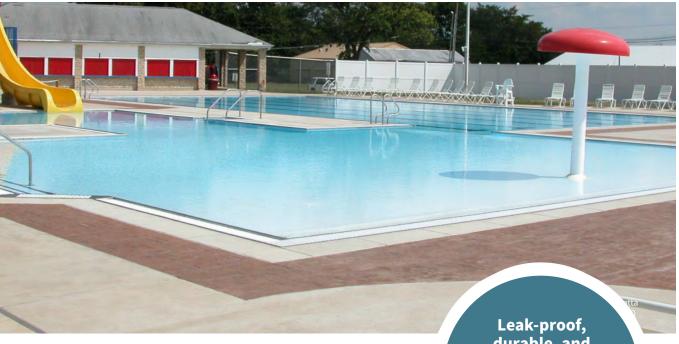

### COST EFFECTIVE

durable, and low-maintenance, our pool systems are the proven solution.

Natatec lining systems from Natare make sense. Our systems lower maintenance and operating costs.

Natatec completely eliminates periodic painting, patching, and other pool coating maintenance. Its poreless surface and antimicrobial treatment makes it a breeze to clean, and the watertight design aids in reducing chemical consumption and heating costs.

Our slip-resistant material provides one of the most sure-footed surfaces available for pool use. Zero depth areas, wading pools, steps, gutters, aquatic playgrounds and other wet areas where added security is required are ideal areas to put our slip-resistant surface to the test.