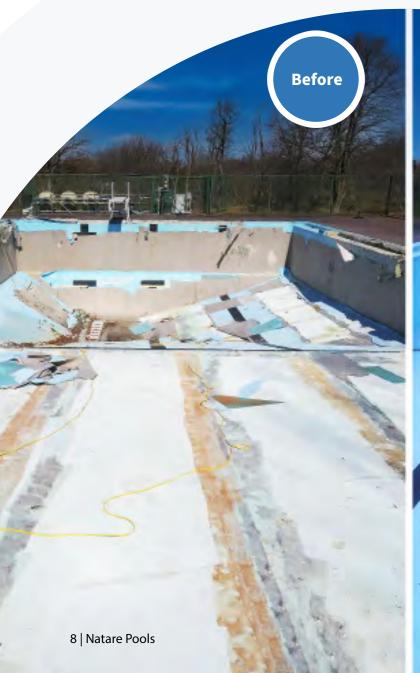

### LIKE NEW AGAIN

A one-piece, watertight, flexible lining within the pool shell, Natatec is perfectly suited to renovation applications.

Virtually any pool, no matter how old or deteriorated, may be successfully renovated with a PVC lining system. Moving expansion joints, cracks, spalling concrete, peeling paint and even structural movement are problems of the past with Natatec. Our system responds well to the problems commonly

associated with aluminum and other metal pools. Corrosion, pitting, staining, and coating failures are quickly forgotten. No matter what the structure, the Natatec system provides protection and extends pool life. Our impervious lining isolates the pool structure from damaging pool water.

Natatec has proved to be the best solution for saving the pool basin at the City of Globe Community Center Swimming Pool. A major renovation with the Natatec pool lining system, stainless steel pool gutters, a new filtration system, and moving bulkhead helped bring this pool back to life after a 10-year closure.