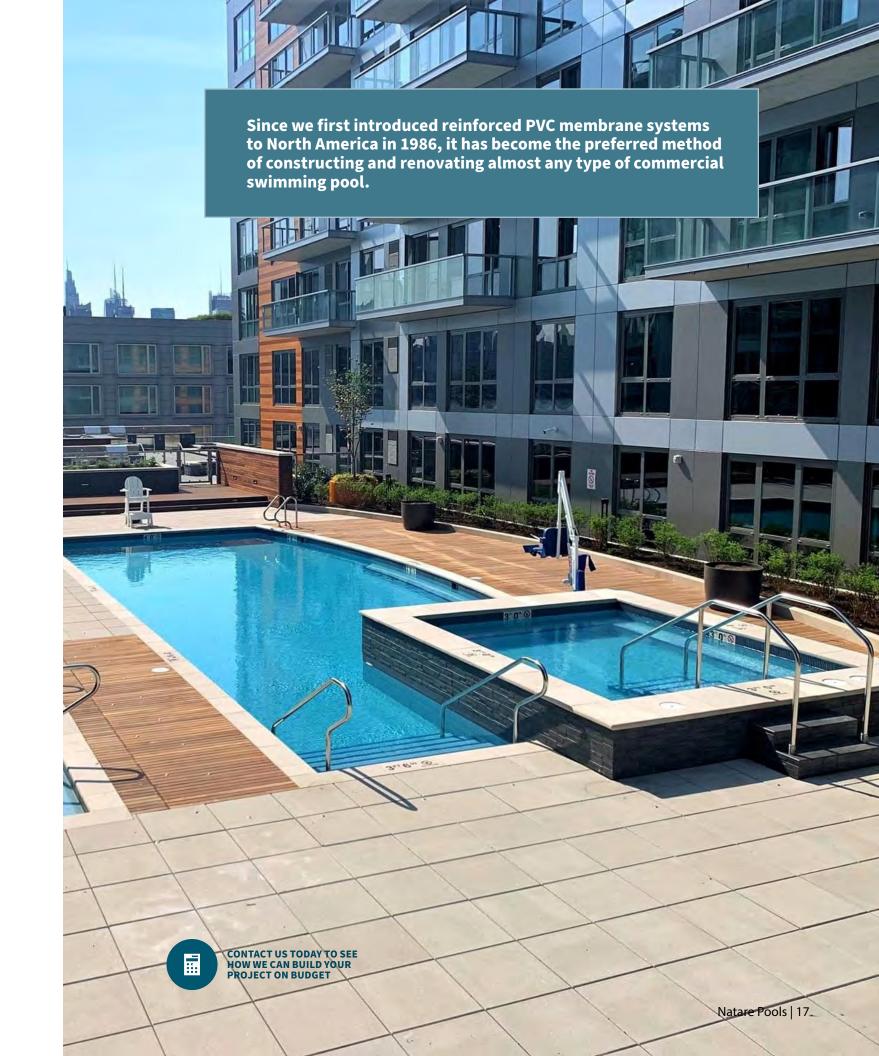

and indestructible pool surface. Since its introduction in 1986, Natatec has become the preferred method of constructing and renovating almost any type of commercial swimming pool and even some complicated residential projects.

NATARE FACT:

We introduced the concept of PVC pool linings for public and commercial pools in North America in 1986.

Natatec eliminates costly and time=consuming annual surface maintenance including repainting, replastering, sandblasting, and more. The reinforced pool lining system spans cracks, joints, and other defects with its tough, flexible banket making it easy for us to quickly renovate your aging pool without having to rebuild the structure.