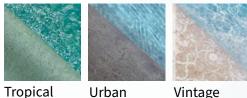

RELIEF | TEXTURED | SOLID COLOR

It is a 70 mil reinforced PVC membrane system that features a textured, slip-resistant material that is soft to the touch, but rigid enough to help prevent unfortunate slips and falls within the pool.



### NATATEC TOUCH | TEXTURED | STONE DESIGNS

It is an 80 mil reinforced PVC membrane system that is inspired by nature and natural stones. The 3D-printed designs give any pool the elegant look of marble, slate, stone, or sand at a more cost-effective price.



### NATATEC VOGUE | TEXTURED | MODERN DESIGNS

It is an 80 mil reinforced PVC membrane system that is inspired by the latest interior design trends. The textured designs bring the interior of a home or commercial entity outdoors for a refined, modern, and aesthetically pleasing finish to your pool.











### OTHER NATARE PRODUCTS AND SYSTEMS

#### **Perimeter Gutter Systems**

Integral perimeter recirculating systems or overflow channel return systems provide the ultimate pool surround. Available in deck-level, semi-recessed, or fully recessed configurations in single channel, double channel, and positive suction return.





#### Natatec® SOLID Decking Surface Solution

A reinforced PVC membrane that encapsulates and makes the deck area slip-resistant and waterproof. This is an ideal solution for decks experiencing cracking, flaking, delamination, and peeling.

#### Natare Fixed and Movable Bulkheads

The answer to multipurpose, functional pool systems, Natare pool bulkheads are world renowned for the perfect competition systems. Vertically deployed or laterally moved, Natare bu