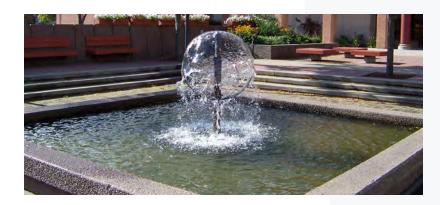

### NATATEC LINING SYSTEMS ARE NOT ONLY FOR POOLS

Specialty Natatec lining systems can add years of continuous service to fountains, storage tanks, reflecting pools or any other special application where containment or absolute waterproofing is required.

We offer perfect, custom engineered solutions. Using much of the technology developed for our swimming pool systems, Natatec containment lining systems have applications ranging from simple pond liners to custom industrial tank linings, specialty waterproofing and isolation liners. Our lining systems makes it tight. Whether it's a water feature lining in the lobby of a luxury hotel or a watertight barrier beneath a structure, we have the material and methods to do it right.

### **APPLICATIONS FOR CONTAINMENT LINING:**

- drinking water storage
- industrial tank linings
- secondary oil containment
- decorative ponds
- recreational aquascapes
- fountains and water features

14 | Natare Pools Natare Pools