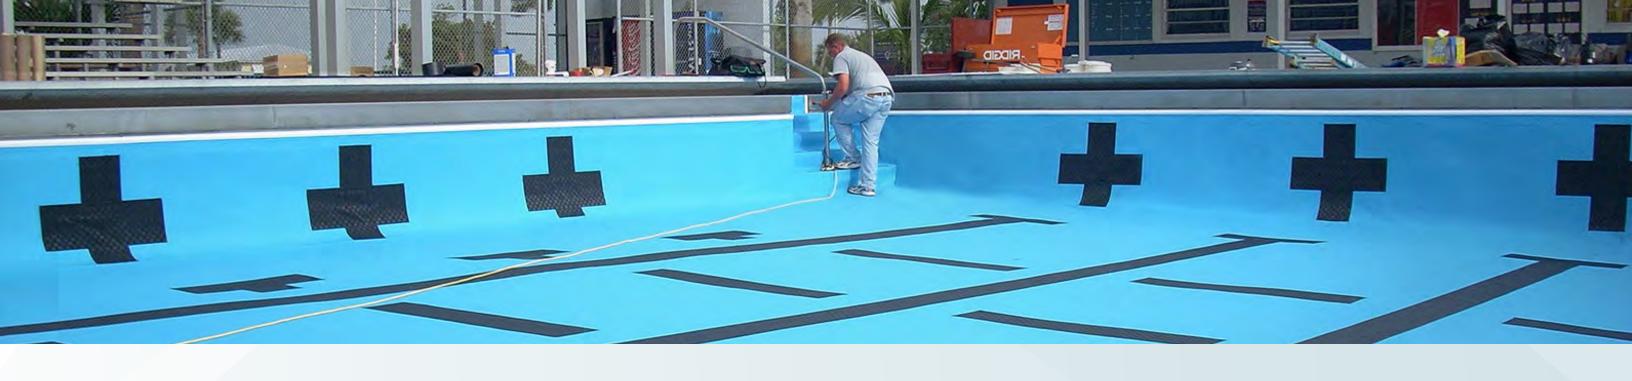

### FITS THE SHAPE

Our Natatec lining system can be made to fit any shape or size. Custom cut, fitted and fuse-bonded on-site, our system is tailored to each installation. Details such as stairs, inlets, drains, and overflow gutters are made permanently watertight. Lane markings, wall targets, depth markings, and even custom logos may be permanently applied using special PVC material. The end result is a beautiful pool for many years to come.

### FIBERGLASS POOL REPAIR

Natatec is the solution for repairing fiberglass failure in swimming pools. Fiberglass pool coatings are notorious for cracking and removing failing fiberglass material in pools can be expensive. For a fraction of the cost, Natatec can be installed directly over the existing fiberglass surface to create a new worry-free surface. The pool lining material is cut-to-fit and welded onsite to ensure a pool coating that is completely watertight, attractive and long-lasting.