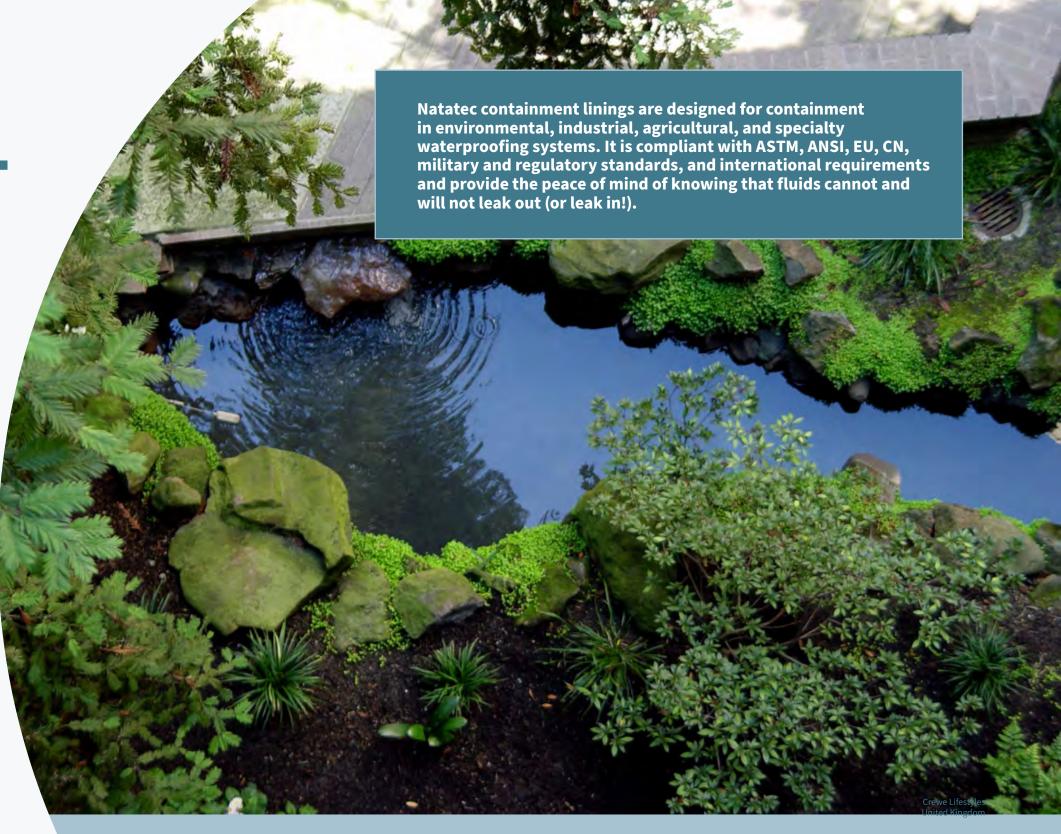

### NATATEC LINING SYSTEMS ARE NOT ONLY FOR POOLS

Specialty Natatec lining systems can add years of continuous service to fountains, storage tanks, reflecting pools or any other special application where containment or absolute waterproofing is required.

We offer perfect, custom engineered solutions. Using much of the technology developed for our swimming pool systems, Natatec containment lining systems have applications ranging from simple pond liners to custom industrial tank linings, specialty waterproofing and isolation liners. Our lining systems makes it tight. Whether it's a water feature lining in the lobby of a luxury hotel or a watertight barrier beneath a structure, we have the material and methods to do it right.

### **APPLICATIONS FOR CONTAINMENT LINING:**

- drinking water storage
- industrial tank linings
- secondary oil containment
- decorative ponds
- recreational aquascapes
- fountains and water features

14 | Natare Pools Natare Pools