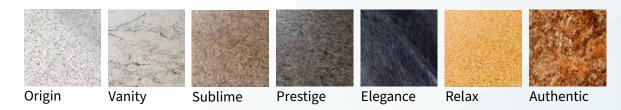

### NATATEC TOUCH | TEXTURED | STONE DESIGNS

It is an 80 mil reinforced PVC membrane system that is inspired by nature and natural stones. The 3D-printed designs give any pool the elegant look of marble, slate, stone, or sand at a more cost-effective price.

### NATATEC VOGUE | TEXTURED | MODERN DESIGNS

It is an 80 mil reinforced PVC membrane system that is inspired by the latest interior design trends. The textured designs bring the interior of a home or commercial entity outdoors for a refined, modern, and aesthetically pleasing finish to your pool.