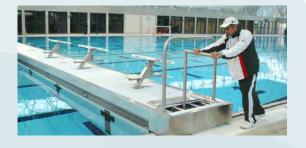

#### Natare Fixed and Movable Bulkheads

The answer to multipurpose, functional pool systems, Natare pool bulkheads are world renowned for the perfect competition systems. Vertically deployed or laterally moved, Natare bulkheads are available for any pool configuration.