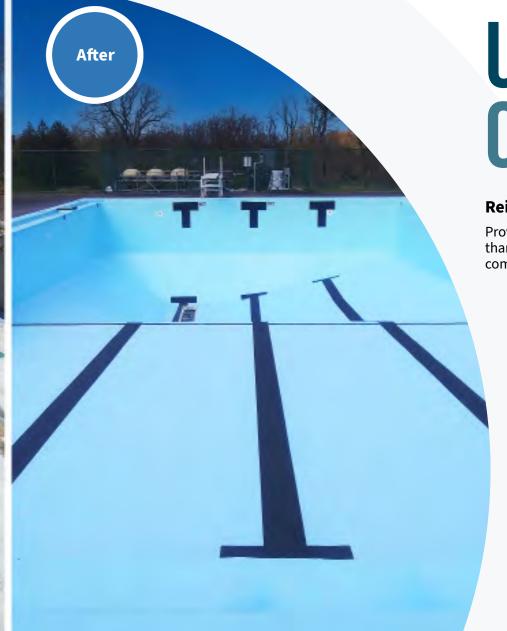

### LOOKING FOR AN ATTRACTIVE, DURABLE AND EASY INSTALLATION SOLUTION?

Our Natatec reinforced pool lining is a breakthrough in waterproofing. Using the most advanced polymer calendering process in the industry, Natatec has developed a high-performance membrane reinforced by woven polyester strands.

### FITS THE SHAPE

Our Natatec lining system can be made to fit any shape or size. Custom cut, fitted and fuse-bonded on-site, our system is tailored to each installation. Details such as stairs, inlets, drains, and overflow gutters are made permanently watertight. Lane markings, wall targets, depth markings, and even custom logos may be permanently applied using special PVC material. The end result is a beautiful pool for many years to come.