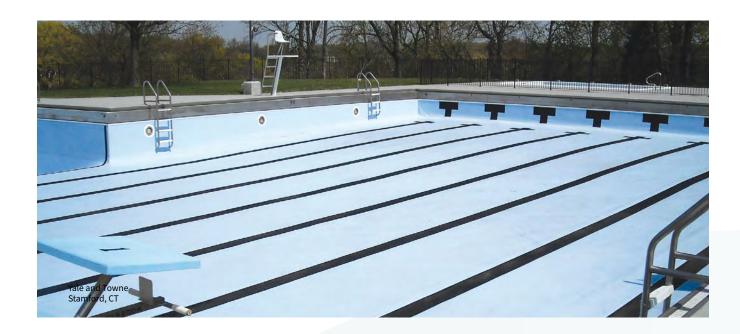

### FITS THE SHAPE

Our Natatec lining system can be made to fit any shape or size. Custom cut, fitted and fuse-bonded on-site, our system is tailored to each installation. Details such as stairs, inlets, drains, and overflow gutters are made permanently watertight. Lane markings, wall targets, depth markings, and even custom logos may be permanently applied using special PVC material. The end result is a beautiful pool for many years to come.

City of Globe Community Center Swimming Pool Globe, AZ