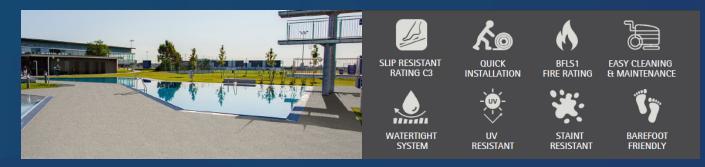

# SOLID Collection

Natatec<sup>®</sup> SOLID collection creates a durable, watertight, slip-resistant, and continuous surface in indoor and outdoor areas where water or wet environments exist.

For a seamless blend into any environment, the collection is available in three modern, but elegant colors: Light Grey, Grey, and Sand.

## WATERPROOF AND SAFE SURFACES AROUND ANY DECK

**Natatec**<sup>®</sup> **SOLID** is a reinforced PVC membrane that encapsulates and makes the deck area slip-resistant and waterproof. This is an ideal solution for decks experiencing cracking, flaking, delamination, and peeling.

#### WHAT MAKE SOLID DIFFERENT?

It is a commercial grade, 80-mil thick reinforced PVC membrane that is butt-welded to offer a continuous surface (no overlaps) to provide superior slip resistance and elegant designs.