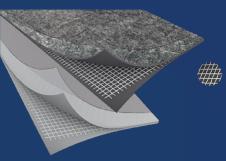

#### WHAT MAKE SOLID DIFFERENT?

It is a commercial grade, 80-mil thick reinforced PVC membrane that is butt-welded to offer a continuous surface (no overlaps) to provide superior slip resistance and elegant designs.